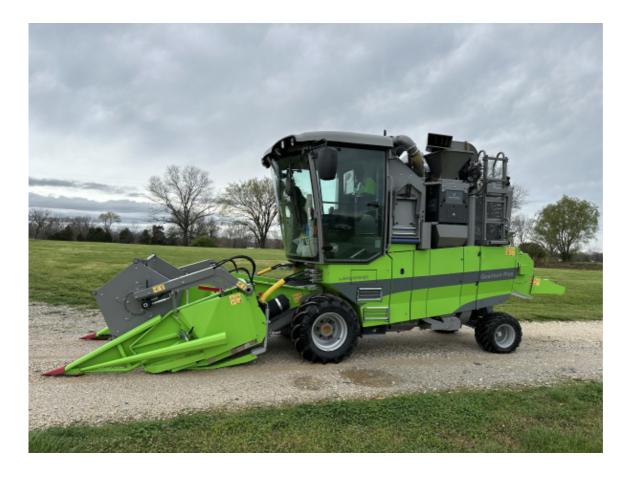

## **Quantum Plus**

**Plot combine** 

| Year of construction: | 2022           |
|-----------------------|----------------|
| Operating hours:      | 120h           |
| Serial number:        | 1801-4022-0222 |
| Manufacturer:         | Wintersteiger  |
| Machine location:     | Bradford, TN   |

QUANTUM PLUS plot combine

- · 2022 demo machine with low hours
- 2-wheel drive
- 32bu grain tank
- 150cm / 60" platform header
- · Harvest Master H2 classic weighing system with Easy Harvest software
- In cab sampling and bagging system
- Sample storage system behind the cabin
- Straw chopper
- · Automatic cycle management
- Lights for night work and 3 cameras
- · Fully serviced and ready to go
- 12-month warranty
- setup for small seeds like cereals and soybeans
- Machine can be adapted for any type of crop (small seeds or row crop)
- other headers available