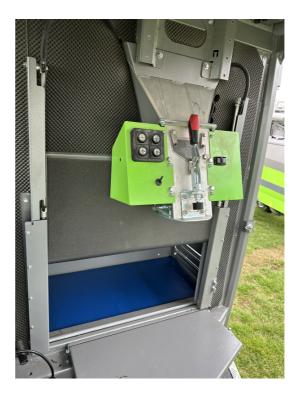

QUANTUM PLUS plot combine

- · 2022 demo machine with low hours
- 2-wheel drive
- 32bu grain tank
- 150cm / 60" platform header
- · Harvest Master H2 classic weighing system with Easy Harvest software
- In cab sampling and bagging system
- Sample storage system behind the cabin
- Straw chopper
- · Automatic cycle management
- Lights for night work and 3 cameras
- · Fully serviced and ready to go
- 12-month warranty
- setup for small seeds like cereals and soybeans
- Machine can be adapted for any type of crop (small seeds or row crop)
- other headers available