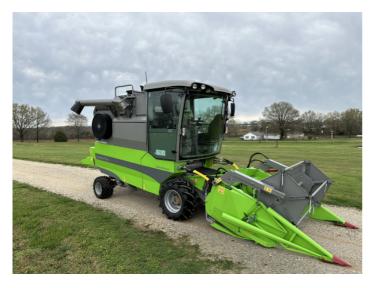

## **Quantum Plus**

**Plot combine** 

| Year of construction: | 2022           |
|-----------------------|----------------|
| Operating hours:      | 120h           |
| Serial number:        | 1801-4022-0222 |
| Manufacturer:         | Wintersteiger  |
| Machine location:     | Bradford, TN   |

QUANTUM PLUS plot combine

- · 2022 demo machine with low hours
- 2-wheel drive
- 32bu grain tank
- 150cm / 60" platform header
- · Harvest Master H2 classic weighing system with Easy Harvest software
- In cab sampling and bagging system
- Sample storage system behind the cabin
- Straw chopper
- · Automatic cycle management
- Lights for night work and 3 cameras
- · Fully serviced and ready to go
- 12-month warranty
- setup for small seeds like cereals and soybeans
- Machine can be adapted for any type of crop (small seeds or row crop)
- other headers available