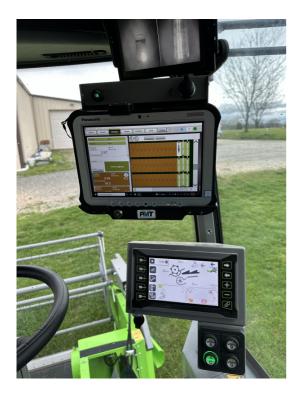

QUANTUM PLUS plot combine

- · 2022 demo machine with low hours
- 2-wheel drive
- 32bu grain tank
- 150cm / 60" platform header
- · Harvest Master H2 classic weighing system with Easy Harvest software
- In cab sampling and bagging system
- Sample storage system behind the cabin
- Straw chopper
- · Automatic cycle management
- Lights for night work and 3 cameras
- · Fully serviced and ready to go
- 12-month warranty
- setup for small seeds like cereals and soybeans
- Machine can be adapted for any type of crop (small seeds or row crop)
- other headers available