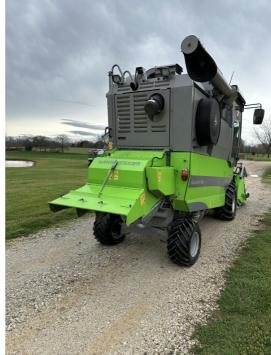

## **Quantum Plus**

**Plot combine** 

| Year of construction: | 2022           |
|-----------------------|----------------|
| Operating hours:      | 120h           |
| Serial number:        | 1801-4022-0222 |
| Manufacturer:         | Wintersteiger  |
| Machine location:     | Bradford, TN   |

QUANTUM PLUS plot combine

- · 2022 demo machine with low hours
- 2-wheel drive
- 32bu grain tank
- 150cm / 60" platform header
- · Harvest Master H2 classic weighing system with Easy Harvest software
- In cab sampling and bagging system
- Sample storage system behind the cabin
- Straw chopper
- · Automatic cycle management
- Lights for night work and 3 cameras
- · Fully serviced and ready to go
- 12-month warranty
- setup for small seeds like cereals and soybeans
- Machine can be adapted for any type of crop (small seeds or row crop)
- other headers available