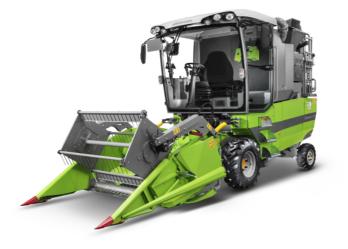

# **Quantum Core**

**Plot Combine** 

| Year of construction: | 2024                   |
|-----------------------|------------------------|
| Operating hours:      | <100                   |
| Serial number:        | 1821                   |
| Manufacturer:         | Wintersteiger          |
| Machine location:     | Salt Lake City, UT USA |

#### QUANTUM CORE plot combine

- · 2024 demo machine machine is available after August 2024
- 4-wheel drive
- 60" Platform Header
- Suitable for all types of crops
- 2 person cabin with A/C
- Harvest Master H2 weighing system with Easy Harvest software
- $\boldsymbol{\cdot}$  In cab sub sampling and bagging system
- Will be fully serviced and ready to go in August
- 12 month warranty