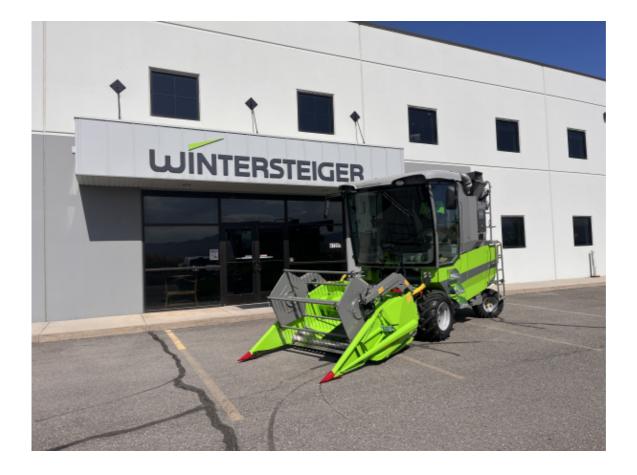

# **Quantum Core**

**Plot Combine** 

| Year of construction: | 2024                   |
|-----------------------|------------------------|
| Operating hours:      | <100                   |
| Serial number:        | 1821                   |
| Manufacturer:         | Wintersteiger          |
| Machine location:     | Salt Lake City, UT USA |

#### QUANTUM CORE plot combine

- · 2024 demo machine machine is available after August 2024
- 4-wheel drive
- 60" Platform Header
- Suitable for all types of crops
- 2 person cabin with A/C
- Harvest Master H2 weighing system with Easy Harvest software
- $\boldsymbol{\cdot}$  In cab sub sampling and bagging system
- Will be fully serviced and ready to go in August
- 12 month warranty