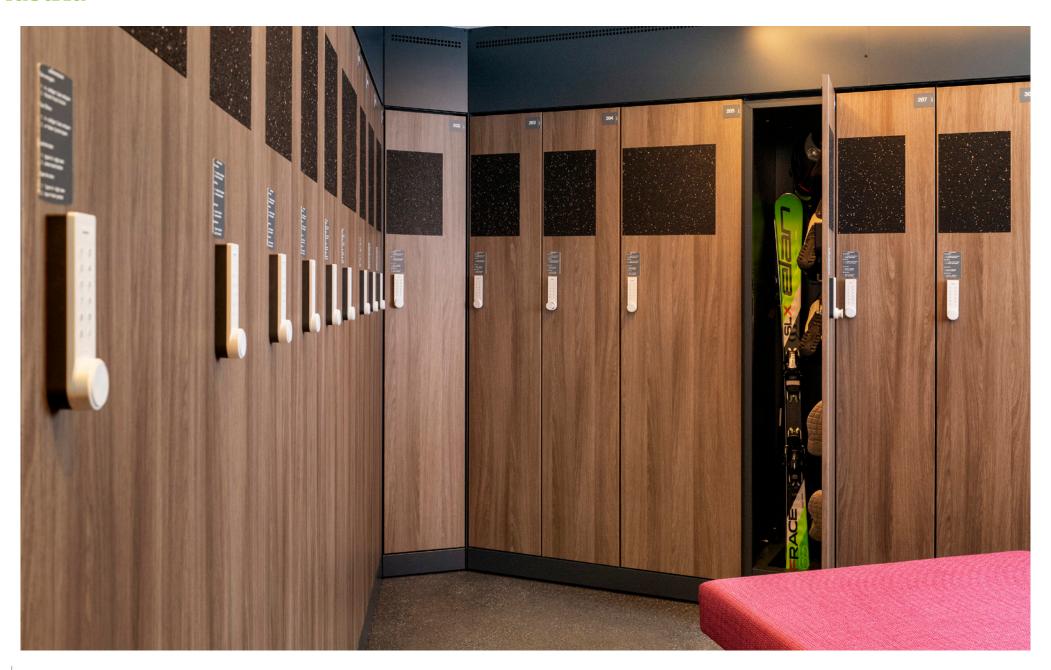

## **Switzerland**

Individual design solutions - skyline of the local mountain Corvatsch.

Designed by J. Armellini Design GmbH