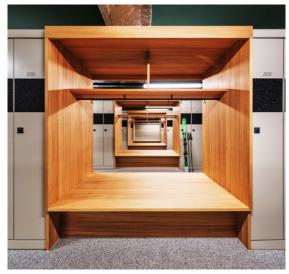

## **Switzerland**

Individual design solutions - skyline of the local mountain Corvatsch.

Designed by J. Armellini Design GmbH